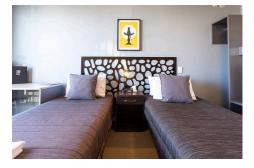

#### **The Studios - Twin**

Our Studio twin rooms offer two full-sized single beds made with quality linen, Smart TV, FREE unlimited Wi-Fi, air-conditioning, tea and coffee making facilities, microwave and a fridge. Ensuite bathroom with a shower and toilet and includes towels, hairdryer, soap and shampoo.