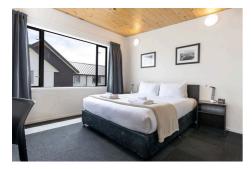

#### The Lodge - Double Ensuite

Our Lodge double ensuite rooms offer one queen-sized bed made with quality linen, Smart TV, FREE unlimited Wi-Fi, room fan, tea and coffee making facilities, fridge. Bathroom with a shower and toilet and include towels, hairdryer, soap and shampoo.