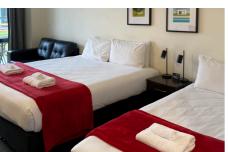

### The Courtyard - Garden Court Studio King

These spacious and sunny rooms contain everything you need for a comfortable stay. A king-sized bed made with quality linen, Sky TV, FREE unlimited Wi-Fi, tea and coffee making facilities and fridge. Ensuite bathroom with a shower and toilet and include towels, hairdryer, soap and shampoo.