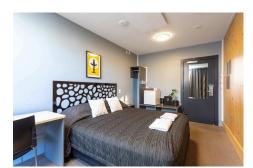

#### The Lodge - Double Ensuite

Our Lodge double ensuite rooms offer one queen-sized bed made with quality linen, Smart TV, FREE unlimited Wi-Fi, room fan, tea and coffee making facilities, fridge. Bathroom with a shower and toilet and include towels, hairdryer, soap and shampoo.