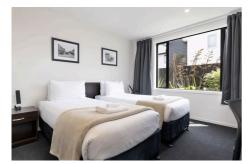

#### **The Studios - Triple**

Our Studio triple room offers three single-sized beds made with quality linen, Smart TV, FREE unlimited Wi-Fi, air-conditioning, tea and coffee making facilities, microwave and a fridge. Ensuite bathroom with a shower and toilet and includes towels, hairdryer, soap and shampoo.