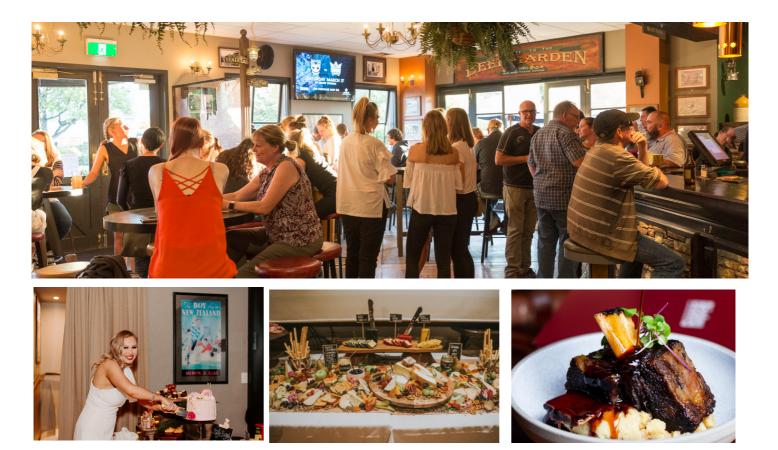

## Food & Beverage

The Bealey is our popular onsite suburban restaurant that combines a charming sense of history with sumptuous gourmet pub grub. Situated in the heart of our precinct, this is the best spot to start your day with a hearty breakfast and end it with a cold beverage and great dinner. Open every day 7am to 11pm.

## **Events**

Located within The Bealey is our exclusive function room which is perfect for a wide range of events from family and birthday celebrations, large group dinners, quiz nights, reunions, business meetings and seminars.

This private space is completely self-contained with a full AV, sound system, courtyard with outdoor heating, bar, large screen, Sky TV, separate bathroom and external access.

|                               | Seated    | Cocktail        | Meeting         | Events<br>Nov - Dec      | Events<br>Nov - Dec      |
|-------------------------------|-----------|-----------------|-----------------|--------------------------|--------------------------|
| Private Function Room         | 70 guests | 40 - 120 guests | 20 - 100 guests | \$2,500<br>Minimum spend | \$3,500<br>Minimum spend |
| Private Function<br>Day Lunch | 70 guests | 40 - 120 guests | 20 - 100 guests | \$1,000<br>Minimum spend | \$1,500<br>Minimum spend |
| Day Meetings<br>and Seminars  | 70 guests | 40 - 120 guests | 20 - 100 guests | \$50 per hour            | \$50 per hour            |