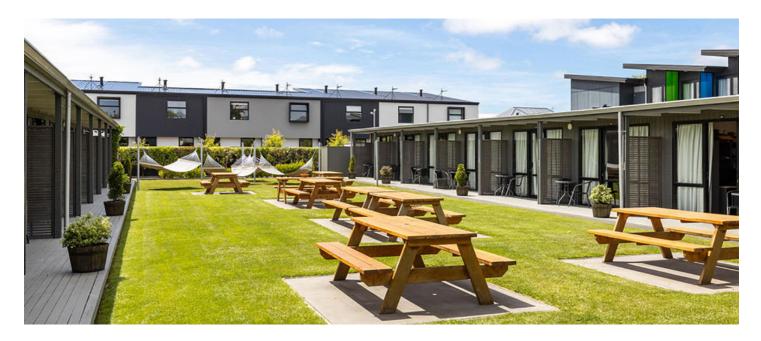

The Courtyard is the ideal place for those wanting easy outdoor access and spacious sunny rooms. Located in the courtyard are hammocks, BBQs and picnic tables which makes it popular with families and groups who want to be close together with a central, green space to gather.