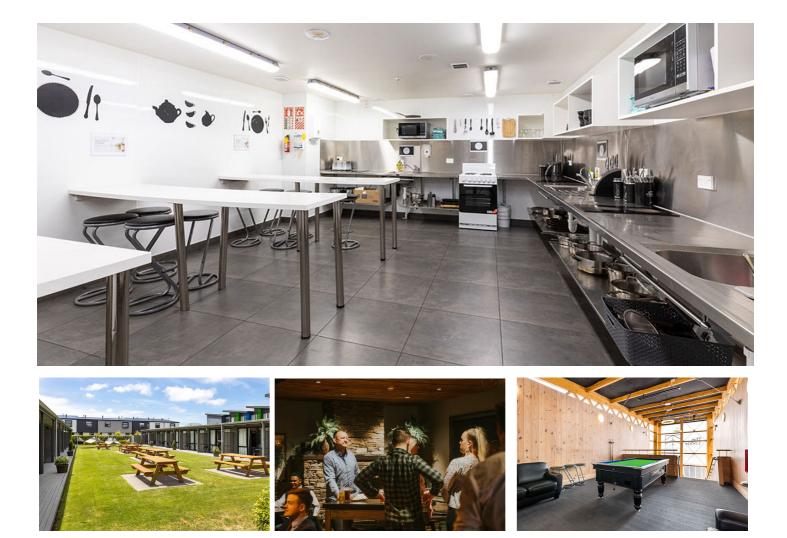

### Southern hospitality made central

The Lodge offers warm, lodge-style accommodation designed with a range of shared and self-contained options. An entertainment room, shared kitchen facility and guest laundry are all conveniently located within the lodge. It also carries a Qualmark Hostel 5-star rating so quality of experience is assured. Ideal for group bookings, from schools and colleges to sporting and cultural groups.

We provide a number of facilities that are suitable to all of your group booking needs. These include:

- Self service commercial laundry
- Shared kitchen facilities and BBQ area
- Onsite restaurant and bar with specialised group menus for all budgets and needs
- Function spaces and conference rooms
- Rainy day entertainment including pool table, movie room, computer room
- Picnic area and hammocks
- Parking suitable for buses, vans and trailers
- A variety of room types to accommodate all ages and levels
- Special discounted group rates available
- Dedicated group liaison to deal with all of your requirements